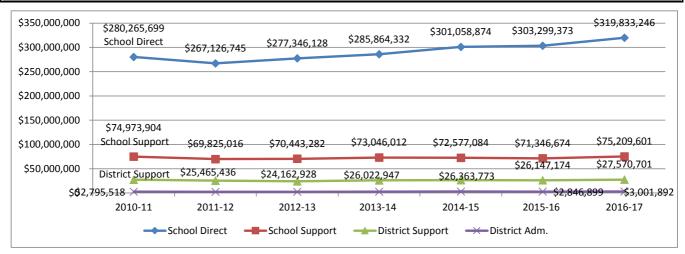

### Comparative Statement Of Estimated Revenues, Appropriations, and Fund Balance for the Fiscal Years 2014-15 through 2016-17

#### Based Upon Results of Operations through January 31, 2017

|                                        |                    |                   | •                 |                                         |               |
|----------------------------------------|--------------------|-------------------|-------------------|-----------------------------------------|---------------|
|                                        | 2014-2015          | 2015-2016         | 2016-2017         | 2016-2017                               | 2016-2017     |
|                                        | Actual             | Actual            | Original          | Amended                                 | Projected     |
| Account Description                    |                    |                   | Budget            | Budget                                  | Actual        |
|                                        | Revenues and T     | ransfers In from  | Other Funds       |                                         |               |
| Federal Direct                         | \$2,583,617        | \$2,612,345       | \$2,664,592       | \$2,571,211                             | \$2,571,211   |
| State                                  | \$78,782,270       | \$78,196,386      | \$80,054,619      | \$78,499,814                            | \$80,354,418  |
| Local                                  | \$295,585,087      | \$317,131,855     | \$323,189,314     | \$323,189,314                           | \$326,312,758 |
| Total Revenues                         | \$376,950,974      | \$397,940,587     | \$405,908,525     | \$404,260,339                           | \$409,238,387 |
|                                        |                    | Transfers In      |                   |                                         |               |
| Property Insurance Millage transfer    | \$2,894,960        | \$2,320,807       | \$2,571,523       | \$2,571,523                             | \$2,571,523   |
| Capital (P.E.C.O.maintenance)          | \$730,373          | \$777,187         | \$1,156,515       | \$1,156,515                             | \$1,156,515   |
| Capital (Charter School)               | \$1,997,191        | \$1,402,267       | \$1,770,013       | \$1,770,013                             | \$1,770,013   |
| Capital (Millage maintenance)          | \$12,668,491       | \$13,466,139      | \$13,083,384      | \$13,083,384                            | \$13,083,384  |
| Capital (Millage equipment)            | \$1,757,080        | \$1,770,216       | \$1,669,226       | \$1,669,226                             | \$1,669,226   |
| Total Transfers In                     | \$20,048,095       | \$19,736,616      | \$20,250,661      | \$20,250,661                            | \$20,250,661  |
| Total Revenues & Transfers In          | \$396,999,069      | \$417,677,203     | \$426,159,186     | \$424,511,000                           | \$429,489,048 |
|                                        | ,                  | Appropriations    |                   |                                         |               |
| Salaries                               | \$235,083,610      | \$235,341,937     | \$244,571,346     | \$241,047,123                           | \$243,776,197 |
| Employee Benefits                      | \$71,272,507       | \$72,699,513      | \$76,901,312      | \$76,360,299                            | \$76,851,545  |
| Purchased Services - District          | \$23,280,797       | \$22,757,840      | \$23,584,966      | \$25,042,312                            | \$25,376,455  |
|                                        | . , ,              | . , ,             | . , ,             | . , ,                                   | . , ,         |
| Purchased Services - Charter schools   | \$47,368,518       | \$50,490,872      | \$56,100,619      | \$54,176,484                            | \$54,290,423  |
| Energy Services                        | \$10,847,083       | \$9,339,092       | \$9,841,194       | \$9,414,732                             | \$9,383,477   |
| Materials and Supplies                 | \$12,029,699       | \$9,426,938       | \$10,971,956      | \$10,101,616                            | \$9,453,781   |
| Capital Outlay                         | \$1,752,300        | \$2,064,978       | \$2,106,275       | \$4,236,426                             | \$2,132,104   |
| Other Expenses                         | \$856,828          | \$941,040         | \$959,862         | \$957,509                               | \$962,561     |
| Transfers Out                          | \$550,279          | \$577,910         | \$577,910         | \$577,910                               | \$577,910     |
| Total Appropriations                   | \$403,041,620      | \$403,640,120     | \$425,615,440     | \$421,914,411                           | \$422,804,452 |
| Excess (Deficiency) of Revenues and    |                    |                   |                   |                                         |               |
| Transfers Over Expenditures            | (\$6,042,551)      | \$14,037,083      | \$543,747         | \$2,596,589                             | \$6,684,596   |
|                                        |                    | Fund Balance      |                   |                                         |               |
| Beginning Gross Fund Balance           | \$50,883,264       | \$44,840,713      | \$58,877,796      | \$58,877,796                            | \$58,877,796  |
| Ending Gross Fund Balance              | \$44,840,713       | \$58,877,796      | \$59,421,542      | \$61,474,385                            | \$65,562,392  |
|                                        |                    | f Ending Gross Fu |                   | , , , , , , , , , , , , , , , , , , , , | ,, ,          |
| Assigned for Encumbrances              | \$1,084,179        | \$2,850,559       |                   | \$2,850,559                             | \$2,850,559   |
| Non Spendable - Inventory/Prepaid      | \$184,511          | \$5,764,339       | \$5,764,339       | \$5,764,339                             | \$5,764,339   |
| Assigned for Categorical & Grant Carry | ψ10 1,311          | Ψ3,7 0 1,333      | ψ3,7 0 1,333      | ψ3,7 0 1,333                            | ψ3,7 0 1,333  |
| forwards                               | \$2,783,813        | \$3,401,083       | \$3,401,083       | \$3,401,083                             | \$4,301,083   |
| 101 Wal as                             | <i>\$2,703,013</i> | Ψ3, 101,003       | <b>43,101,003</b> | γ3, 101,003                             | Ÿ 1,301,003   |
| Restricted for Work Force Development  | \$5,125,575        | \$6,276,988       | \$6,276,988       | \$4,176,988                             | \$6,276,988   |
| Assigned School & Department Carry     | 4.5                |                   |                   |                                         |               |
| forwards                               | \$2,558,156        | \$4,466,114       | \$4,466,114       | \$4,466,114                             | \$4,466,114   |
| Unassigned by Board Policy 10% to 7.5% |                    |                   | 1                 | 1                                       |               |
| of Total Appropriations                | \$33,104,479       | \$36,118,713      | \$36,662,459      | \$40,815,302                            | \$41,903,310  |
| Total Ending Gross Fund Balance        | \$44,840,713       | \$58,877,796      | \$59,421,542      | \$61,474,385                            | \$65,562,392  |