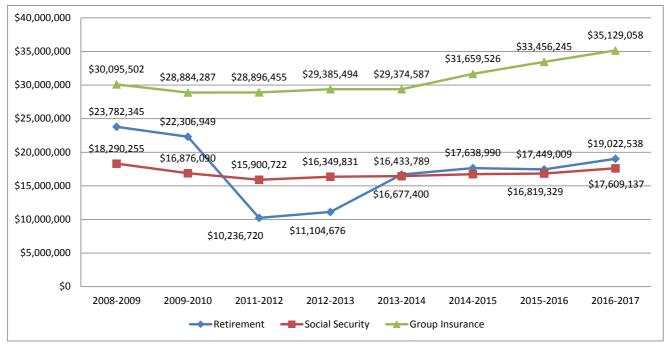

### Comparative Statement of Employee Benefits 2014-2015 through 2016-2017

#### Based Upon Results of Operations through January 31, 2017

|                                        | 2014-2015    | 2015-2016    | 2016-2017    | 2016-2017    | 2016-2017    |
|----------------------------------------|--------------|--------------|--------------|--------------|--------------|
|                                        | Actual       | Actual       | Original     | Amended      | Projected    |
| Employee Benefit Detail                |              |              | Budget       | Budget       | Actual       |
| Retirement                             | \$17,638,990 | \$17,449,009 | \$19,022,538 | \$18,348,605 | \$18,288,942 |
| Social Security                        | \$16,723,043 | \$16,819,329 | \$17,609,137 | \$17,759,289 | \$17,945,633 |
| Group Insurance                        | \$31,659,526 | \$33,456,245 | \$35,129,058 | \$35,129,058 | \$35,129,058 |
| Cafeteria Plan, Group Life, Disability |              |              |              |              |              |
| Dental/Vision Insurance                | \$2,049,646  | \$1,882,431  | \$1,920,080  | \$1,920,080  | \$2,305,005  |
|                                        |              |              |              |              |              |
| Employee Assistance Programs including |              |              |              |              |              |
| unemployment compensation              | \$348,019    | \$284,668    | \$290,361    | \$276,857    | \$270,738    |
| Early Retirement Plan Insurance        | \$517,907    | \$489,318    | \$484,425    | \$465,042    | \$465,042    |
| Workers Compensation                   | \$2,335,376  | \$2,318,513  | \$2,445,712  | \$2,461,368  | \$2,447,127  |
| Total                                  | \$71,272,507 | \$72,699,513 | \$76,901,312 | \$76,360,299 | \$76,851,545 |

#### Comparison of the Major Employee Benefits for the Period 2008-2009 through 2016-2017