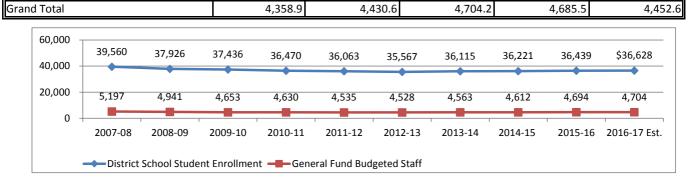

#### **Comparison of Positions**

#### 2014-2015 through 2016-2017

#### Based Upon Results of Operations through January 31, 2017

|                                     | pon kesuits of c     |                    | <u> </u>        |                   |                  |
|-------------------------------------|----------------------|--------------------|-----------------|-------------------|------------------|
|                                     | 2014-2015            | 2015-2016          | 2016-2017       | 2016-2017         | 2016-2017        |
|                                     | Actual               | Actual             | Original        | Amended           | Actual           |
| Classification                      | Filled               | Filled             | Budget          | Budget            | Filled           |
|                                     | lasta                | uctional Personn   |                 | -                 |                  |
| The Florida Legislature has defined |                      |                    |                 | function includes | the provision of |
| _                                   |                      | =                  |                 |                   | =                |
| direct instructional services to st |                      | cess of students.  |                 | provide support   | in the learning  |
|                                     | <u> </u>             |                    |                 | 2 = 2 2 2         | 2.450.0          |
| Teachers                            | 2,386.4              | 2,421.2            | 2,529.2         | 2,522.3           | 2,453.6          |
| Teacher Aides & Para Aides          | 530.7                | 542.4              | 572.6           | 566.6             | 539.8            |
| Guidance Counselors & Behavior      |                      |                    |                 |                   |                  |
| Specialists                         | 99.7                 | 102.4              | 110.8           | 109.3             | 108.3            |
| Psychologists and Social Workers    | 25.2                 | 29.6               | 30.2            | 30.2              | 30.2             |
| Total Instructional Personnel       | 3,041.9              | 3,095.6            | 3,242.8         | 3,228.4           | 3,132.0          |
|                                     | Educatio             | nal Support Pers   | onnel           |                   |                  |
| The Florida Legislature has defi    | ned Educational Su   | pport Employees    | as "employees w | hose job function | s are neither    |
| _                                   | or instructional, ye |                    |                 | =                 |                  |
| Managers / Supv. / Specialists      | 117.3                | 115.1              | 122.5           | 122.8             | 118.8            |
| Bus Aides                           | 56.0                 | 54.0               | 58.0            | 58.0              | 55.0             |
| Bus Drivers                         | 242.0                | 236.5              | 269.0           | 268.5             | 224.5            |
| Custodians                          | 254.6                | 265.6              | 324.6           | 324.6             | 258.6            |
| Data Processing Pers.               | 87.2                 | 92.2               | 95.2            | 96.2              | 93.2             |
| District & School Secretarial       | 297.3                | 305.1              | 313.7           | 307.1             | 303.1            |
| Maint. /Mechanics/Delivery          | 151.1                | 152.1              | 162.1           | 163.5             | 151.0            |
| Total Educational Support Pers.     | 1,205.5              | 1,220.6            | 1,345.1         | 1,340.7           | 1,204.2          |
|                                     |                      | nistrative Personi | ·               | <u> </u>          | ,                |
| The Florida Legislature has defined |                      |                    |                 | nsible for manag  | ement functions  |
| such as the development of          | -                    |                    |                 | _                 |                  |
|                                     | •                    |                    | <u> </u>        |                   |                  |
| School Board Members                | 5.0                  |                    |                 | 5.0               | 5.0              |
| Superintendent                      | 1.0                  | 1.0                | 1.0             | 1.0               | 1.0              |
| Assistant Principals                | 2.0                  | 52.0               | 54.0            | 54.0              | 54.0             |
| Associate Superintendents           |                      | 2.0                | 2.0             | 2.0               | 2.0              |
| Directors & Executive Directors     | 16.4                 | 15.4               | 15.4            | 15.4              | 15.4             |
| Principals                          | 39.0                 | 39.0               | 39.0            | 39.0              | 39.0             |
| Total Administrative Pers.          | 111.4                | 114.4              | 116.4           | 116.4             | 116.4            |